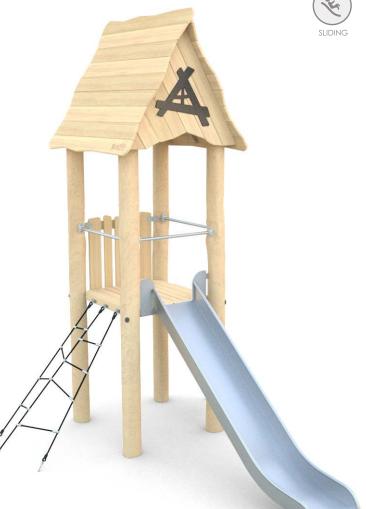

# **ROBINIA PLAY**

### INFORMATION ABOUT THE PRODUCT

| Dimensions                                                                                                                          | ca.367 x 283 cm |  |
|-------------------------------------------------------------------------------------------------------------------------------------|-----------------|--|
| Safety zone                                                                                                                         | ca.717 x 583 cm |  |
| Overall height                                                                                                                      | ca.435 cm       |  |
| Free fall height                                                                                                                    | ca.150 cm       |  |
| Amount of users                                                                                                                     | 5 persons       |  |
| Product complies with PN-EN 1176-1:2017-12                                                                                          | YES             |  |
| Availability of spare parts                                                                                                         | YES             |  |
| Age range                                                                                                                           | 3-12            |  |
| The biggest element:                                                                                                                | 442 cm          |  |
| The heaviest element:                                                                                                               | 137 kg          |  |
| According to EN 1176-1:2017-12 norm, the product requires applying a safety surface according to the<br>product's free fall height. |                 |  |

Visualisation is for reference only, actual appearance may vary.

\*

O