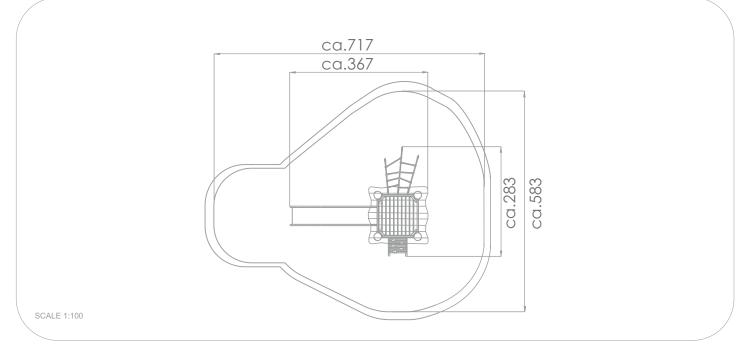

### INFORMATION ABOUT THE PRODUCT

| Dimensions                                                                                                                          | ca.367 x 283 cm |  |
|-------------------------------------------------------------------------------------------------------------------------------------|-----------------|--|
| Safety zone                                                                                                                         | ca.717 x 583 cm |  |
| Overall height                                                                                                                      | ca.435 cm       |  |
| Free fall height                                                                                                                    | ca.150 cm       |  |
| Amount of users                                                                                                                     | 5 persons       |  |
| Product complies with PN-EN 1176-1:2017-12                                                                                          | YES             |  |
| Availability of spare parts                                                                                                         | YES             |  |
| Age range                                                                                                                           | 3-12            |  |
| The biggest element:                                                                                                                | 442 cm          |  |
| The heaviest element:                                                                                                               | 137 kg          |  |
| According to EN 1176-1:2017-12 norm, the product requires applying a safety surface according to the<br>product's free fall height. |                 |  |